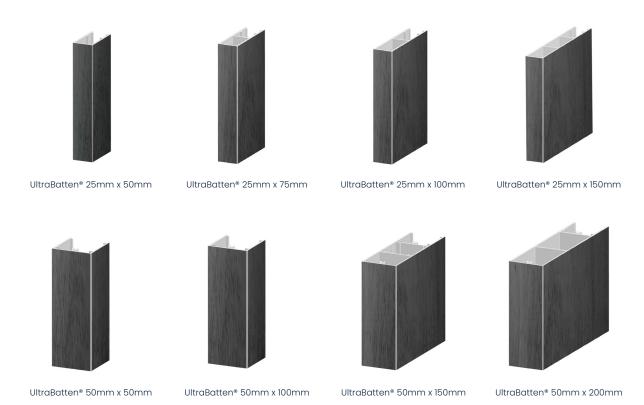

## **UltraBatten Profiles**

UltraBatten comes in a variety of sizes, to find the ideal size that fits within your vision, or mix and match to create a unique feature profile.