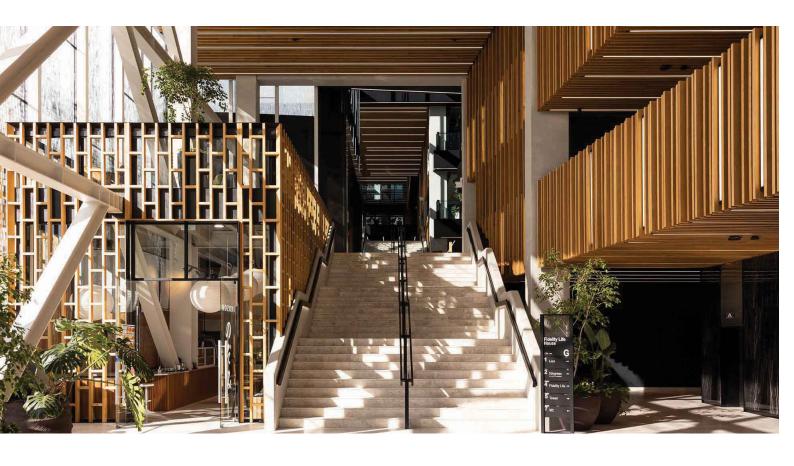

### Versatility

UltraBatten is highly adaptable and can be used across various architectural applications, including facades, interior ceilings, external louvres, privacy screening, and pergola shade protection. Its flexibility in use makes it suitable for both commercial and residential projects.