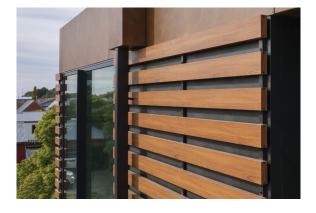

### Versatility

UltraBatten is highly adaptable and can be used across various architectural applications, including facades, interior ceilings, external louvres, privacy screening, and pergola shade protection. Its flexibility in use makes it suitable for both commercial and residential projects.

#### **Ease of Installation**

Featuring a hidden fixing system on a backing plate, UltraBatten offers a straightforward and efficient installation process. This design simplifies the mounting procedure and ensures a clean, seamless appearance upon completion.