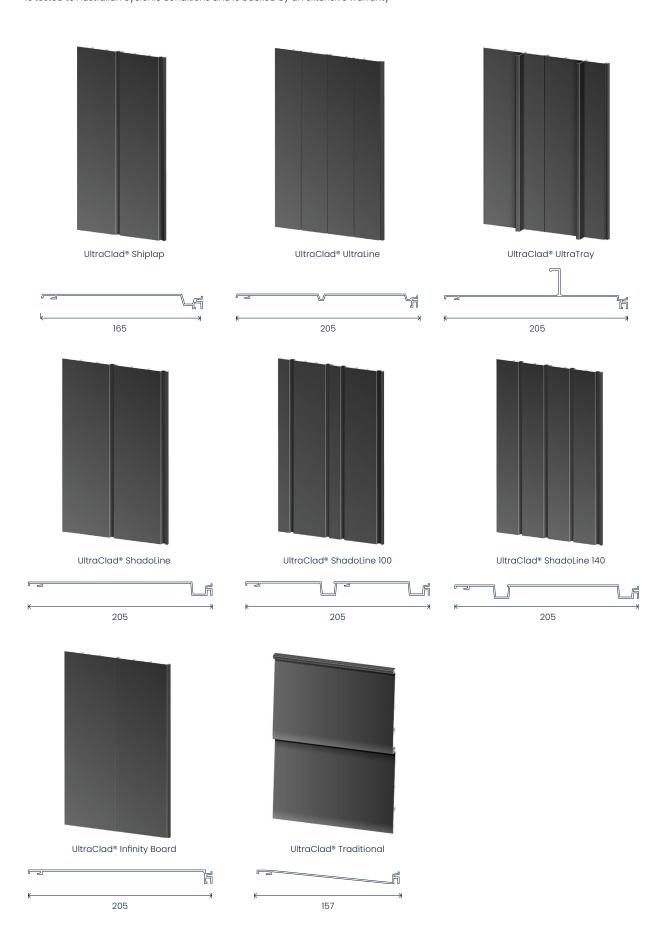

# **UltraClad® Profiles**

UltraClad is produced in a range in widths from 140mm to 205mm. Extruded from 6060 T5 premium grade aluminium, UltraClad is tested to Australian cyclonic conditions and is backed by an extensive warranty